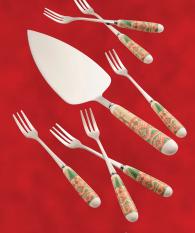

x Teaplates RRP €27.00 WAS €21.60 NOW €12.00

9515 Christmas Cupcakes 4 9514 Christmas Cupcakes Mugs (Set of 4) RRP €24 WAS €19.20 NOW €12.00

9520 Christmas Cupcakes Pastry Set RRP €40 WAS €32 **NOW €25.00** 