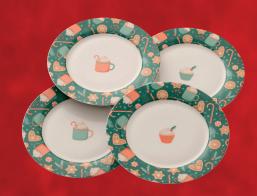

x Teaplates RRP €27.00 WAS €21.60 NOW €12.00

9515 Christmas Cupcakes 4 9514 Christmas Cupcakes Mugs (Set of 4) RRP €24 WAS €19.20 NOW €12.00

9520 Christmas Cupcakes Pastry Set RRP €40 WAS €32 **NOW €25.00** 