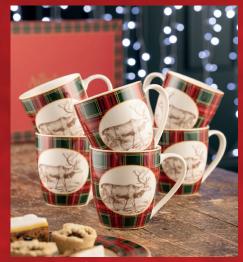

# Aynsley

XMAS40801 Tartan
Reindeer Mugs Set of 6
RRP €40 WAS €32
NOW €25.00

XMAS40802 Tartan Reindeer Plates Set of 6 RRP €35 WAS €28 **NOW €25.00** 

XMAS30832 Hot Chocolate Reindeer Mugs & Spoons RRP €15 **NOW €12.00** 