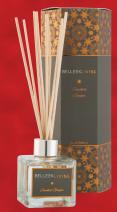

9547 Winter Scene LED RRP €48 NOW €35.00

Evergreen & Silver Birch

Scents available: Evergreen & Silver Birch & Smoked Ginger

 Candle
 RRP €18.00
 WAS €12.60
 NOW €10.00

 Diffuser
 RRP €20.00
 WAS €14.00
 NOW €12.00

 Gift Set
 RRP €35.00
 WAS €24.50
 NOW €18.00

9529 Christmas Pudding Tea for One RRP €35 NOW €22.00

9534 Christmas Pudding Sweet Jar RRP €30 NOW €25.00

9504 Merry & Bright 4 Pce Mugs Set RRP €30 WAS €24 **NOW €18** 