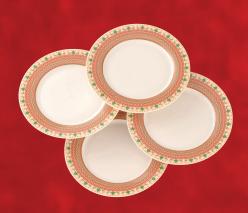

x Teaplates RRP €27.00 WAS €21.60 NOW €12.00

9515 Christmas Cupcakes 4 9514 Christmas Cupcakes Mugs (Set of 4) RRP €24 WAS €19.20 NOW €12.00

9520 Christmas Cupcakes Pastry Set RRP €40 WAS €32 **NOW €25.00** 