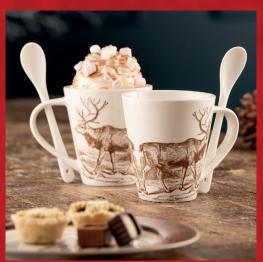

# Aynsley

XMAS40801 Tartan
Reindeer Mugs Set of 6
RRP €40 WAS €32
NOW €25.00

XMAS40802 Tartan Reindeer Plates Set of 6 RRP €35 WAS €28 **NOW €25.00** 

XMAS30832 Hot Chocolate Reindeer Mugs & Spoons RRP €15 **NOW €12.00** 