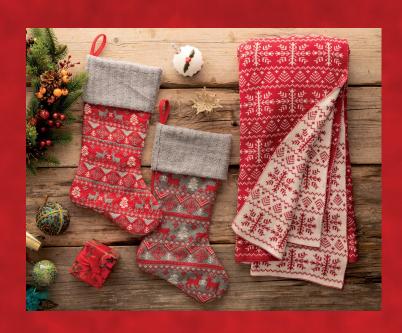

## Fair Isle

8829 Red Stocking RRP €18
WAS €9.00 **NOW** €8.00
8830 Grey Stocking RRP €18
WAS €9.00 **NOW** €8.00
8826 Reversible Knitted
Throw RRP €108.00 WAS €54.00 **NOW** €45.00